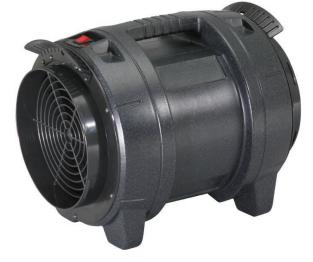

## RHINO FUME EXRACTOR

The Rhino Fume Extractor is a heavy-duty 3-in-1-air movement system that cools, ventilates and extracts air in both restricted and open environments. Ideal for removing steam and even pungent smells from inaccessible areas. It eliminates large volumes of contaminated air quickly through durable non-collapsible ducting.

Ducting- 305mm D x 5M L. Comes complete with carry-all.

SPECIFICATIONS & TECHNICAL DATA

MAX OUTPUT FLOW FAN DIAMETER IMPELLER MOTOR INPUT CURRENT SIZE

WEIGHT CERTIFICATION 31cm 6 Blade 700W 110V~ or 240V~ 6.4Amps or 3Amps 410mm x 500mm x 420mm (WxDxH) 12kg CE

3250m3/hr

Fixed

PART NUMBERS

H03033 110V H03034 240V H03036 DUCTING 305MM X 5M

Rhino: designed and distributed by Birchwood Price Tools. Birchwood Price Tools is a trading name of the BSS Group Limited. Birchwood Price Tools Nottingham Tel: +44 (0)115 938 9000 sales@birchwoodpricetools.com