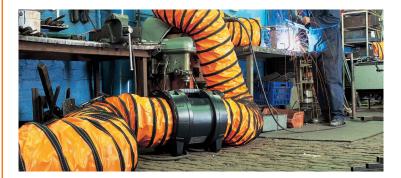

## RHINO FUME EXRACTOR

The Rhino Fume Extractor is a heavy-duty 3-in-1-air movement system that cools, ventilates and extracts air in both restricted and open environments. Ideal for removing steam and even pungent smells from inaccessible areas. It eliminates large volumes of contaminated air quickly through durable non-collapsible ducting.

Ducting- 305mm D x 5M L. Comes complete with carry-all.

SPECIFICATIONS & TECHNICAL DATA

MAX OUTPUT FLOW FAN DIAMETER IMPELLER MOTOR INPUT CURRENT SIZE

WEIGHT CERTIFICATION 31cm 6 Blade 700W 110V~ or 240V~ 6.4Amps or 3Amps 410mm x 500mm x 420mm (WxDxH) 12kg CE